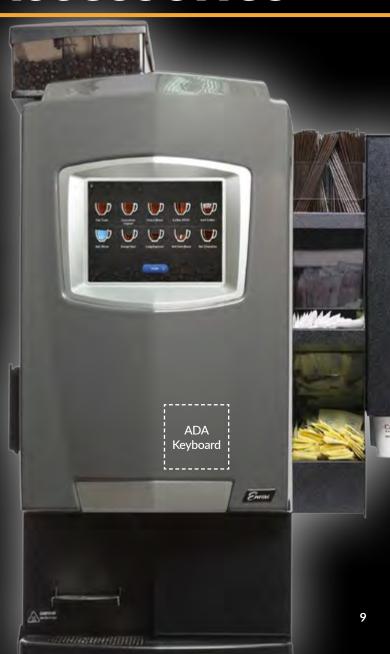

#### Adapted touchpad:

An adapted keyboard to help people who are not able to reach the interface or are not comfortable using it to order coffee. Also compliant with the Americans with Disabilities Act (ADA).