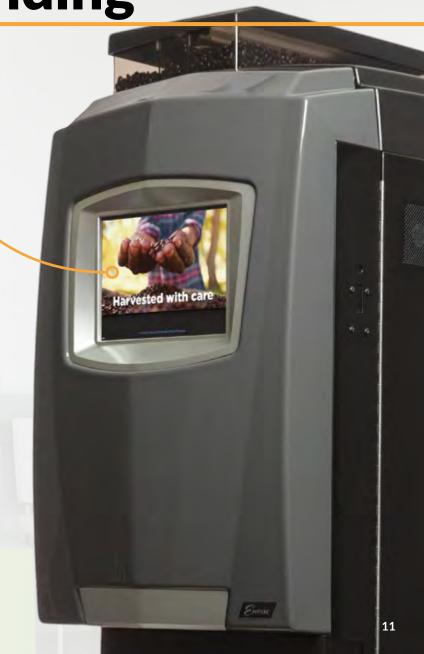

#### **Selection Screen**

Easily recognizable images for each beverage showing the recipes' content.

Maintenance notifications on screen.

#### **State of the Art Technology**

Enhanced user experience through an intuitive and improved touchscreen technology.

Customizable screen in 3 colors (blue by default) to match your brand image.