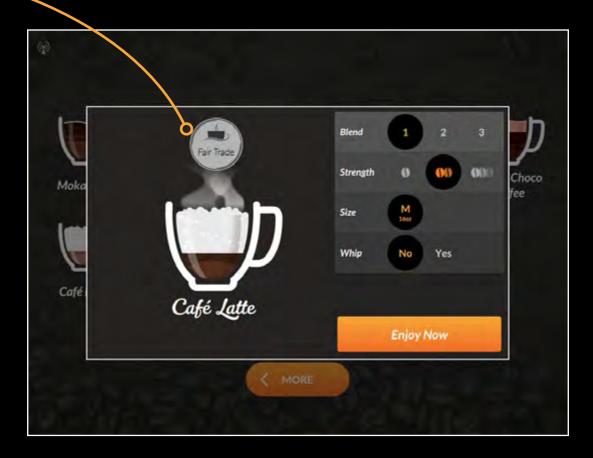

#### **Beverage Settings Screen**

Simple selection screen to customize your perfect beverage.

Add milk (up to 2), modify strength: watch the regular coffee image displayed change.