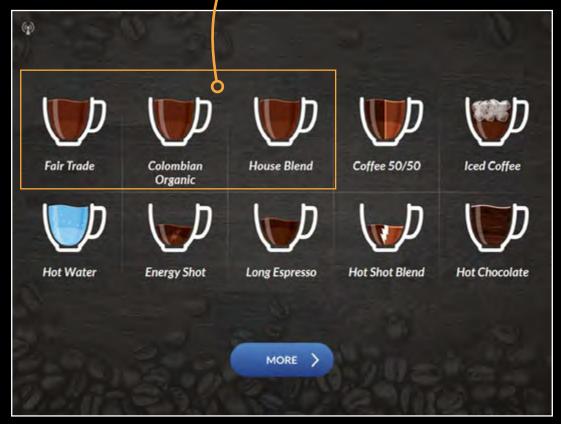

#### **Selection Screen**

Easily recognizable images for each beverage showing the recipes' content.

Maintenance notifications on screen.