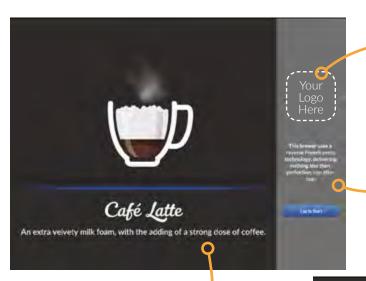

#### Add Your Logo\*

Customize the screen saver with your logo or tagline to show your brand image to your customers.

Add a short message or your company description below using Sophia—Global Management System.

Default screen saver videos show each beverage available in the brewer, one at a time. The recipe's name, along with a short description of the beverage, is displayed at the bottom of the screen.

Accent color matches the selected software theme (blue by default).