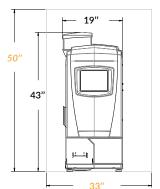

bs, 5.5 lbs)

3 cup sizes (5 to 24 oz in a single brew cycle)

3 brew strengths

10.4" touch screen

3G cellular modem included

1,600 coffee capacity filter paper rolls

#### **Customizable Options**

Brew time and screen saver videos\*
Roasters and OCS logos on screen\*
Cup sizes & brew strengths
Recipes settings & gram throw
Beverages name & coffee tags
Beverages description for screen saver\*
Color theme of the interface

#### **Beverages Selection**

Coffee (3 choices) Hot Chocolate Coffee 50/50 Mokaccino Iced Coffee\*\* Choco Latte Hot Water French Vanilla Long Espresso Vanilla Coffee **Energy Shot** Vanilla Choco Hot Shot Blend Vanilla Choco Coffee Café Latte Vanilla Choco Latte

\*Sophia license required. \*\*Ice machine required.

#### **Dimensions & Minimum Space Requirements**





### Requirements Electricity:

0.8 gal

120 VAC, 15 A, 60 Hz Optional: 220 VAC, 20 A, 60 Hz Water services: plumbed or bottled Water tank capacity:











Cappuccino