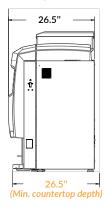

, 5.5 lbs)

3 cup sizes (5 to 24 oz in a single brew cycle)

3 brew strengths

10.4" touch screen

3G cellular modem included

1,600 coffee capacity filter paper rolls

#### **Customizable Options**

Brew time and screen saver videos\*
Roasters and OCS logos on screen\*
Cup sizes & brew strengths
Recipes settings & gram throw
Beverages name & coffee tags
Beverages description for screen saver\*
Color theme of the interface

#### **Beverages Selection**

Coffee (3 choices) Hot Chocolate Coffee 50/50 Mokaccino Iced Coffee\*\* Choco Latte Hot Water French Vanilla Long Espresso Vanilla Coffee **Energy Shot** Vanilla Choco Hot Shot Blend Vanilla Choco Coffee Café Latte Vanilla Choco Latte

\*Sophia license required. \*\*Ice machine required.

#### **Dimensions & Minimum Space Requirements**





### Requirements Electricity:

0.8 gal

120 VAC, 15 A, 60 Hz Optional: 220 VAC, 20 A, 60 Hz Water services: plumbed or bottled Water tank capacity:











Cappuccino