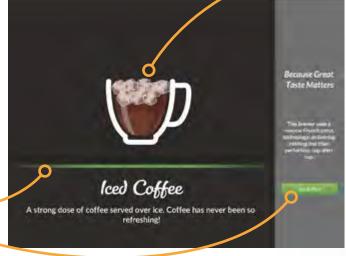

Default screen saver videos show each beverage available in the brewer, one at a time. The recipe's name, along with a short description of the beverage, is displayed at the bottom of the screen.

Accent color matches the selected software theme (blue by default).