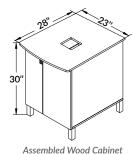

#### Accessories

Cup & Condiment Dispenser Assembled Wood Base Cabinet Chute Kit (for counter or cabinet waste bin)