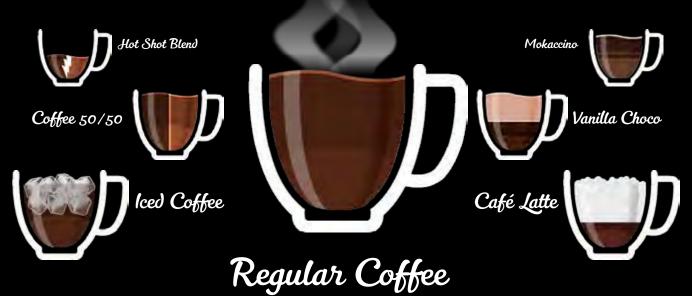

#### **Beverages Selection**

Coffee (3 choices) Hot Chocolate Coffee 50/50 Mokaccino Iced Coffee\*\* Choco Latte Hot Water French Vanilla Long Espresso Vanilla Coffee **Energy Shot** Vanilla Choco Hot Shot Blend Vanilla Choco Coffee Café Latte Vanilla Choco Latte