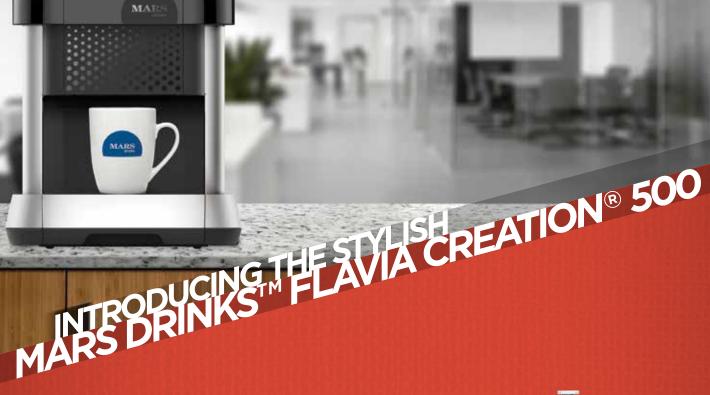

### The latest advancement in our series of high-performance workplace brewers, MARS DRINKS<sup>™</sup> FLAVIA<sup>®</sup> C500 blends stylish design with enhanced drink and menu display options making it easier than ever to create and enjoy the perfect brew.

#### MARS DRINKS™ FLAVIA® C500 is a top performer in the workplace, delivering a wide range of single-serve drinks, including freshly ground coffees, cappuccinos, lattes, real-leaf teas and premium hot chocolate

to fuel the workday.

MARS DRINKS™ FLAVIA® C500 features a compact, modern design built to deliver the benefits you've come to expect—including reliable performance, hassle-free maintenance and no crosscontamination of taste from one drink to the next.

It's the modern day water cooler that'll bring people at work together—from the boardroom to the break room.