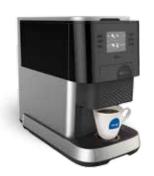

#### BREWS A FULL RANGE OF POPULAR WORKPLACE DRINKS

MARS DRINKS" FLAVIA® C500 Coffee Shop Merchandiser Learn more at MarsDrinks.com

Rethink The Daily Grind

#### MARS DRINKS™ FLAVIA® C500 is a top performer in the workplace, delivering a wide range of single-serve drinks, including freshly ground coffees, cappuccinos, lattes, real-leaf teas and premium hot chocolate

to fuel the workday.

MARS DRINKS™ FLAVIA® C500 features a compact, modern design built to deliver the benefits you've come to expect—including reliable performance, hassle-free maintenance and no crosscontamination of taste from one drink to the next.

It's the modern day water cooler that'll bring people at work together—from the boardroom to the break room.

## **HIGHLIGHTED FEATURES**

- Enhanced LCD menu display for a more intuitive brewing experience
- Brews a delicious range of drinks, each in less than a minute
- Patented brewing process ensures no cross-over in flavor from one drink to the next
- Portable and flexible, with pour-over and plumbed-in options for easy office placement
- Hassle-free reliability you can depend on
- Perfectly pairs with our MARS DRINKS™ FLAVIA<sup>®</sup> Barista and Coffee Shop Merchandiser to deliver an authentic coffee shop experience in the office