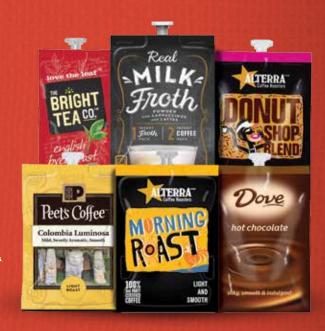

#### BREWS A FULL RANGE OF POPULAR WORKPLACE DRINKS

MARS DRINKS" FLAVIA® C500 Coffee Shop Merchandiser Learn more at MarsDrinks.com

Rethink The Daily Grind

#### MARS DRINKS™ FLAVIA® C500 is a top performer in the workplace, delivering a wide range of single-serve drinks, including freshly ground coffees, cappuccinos, lattes, real-leaf teas and premium hot chocolate