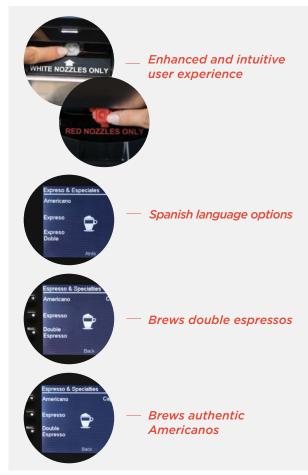

WORKPLACE DESIGNED PRODUCTS

MARS DRINKS<sup>™</sup> FLAVIA' Barista delivers the perfect blend of enhancements. Now brew even more coffee-shop-style drinks including double espressos and Americanos. Our enhanced menu navigation and Spanish language options make it easier than ever to select the perfect brew. Fuel the next big idea in your office, with MARS DRINKS<sup>™</sup> FLAVIA' Barista.

## **HIGHLIGHTED FEATURES**