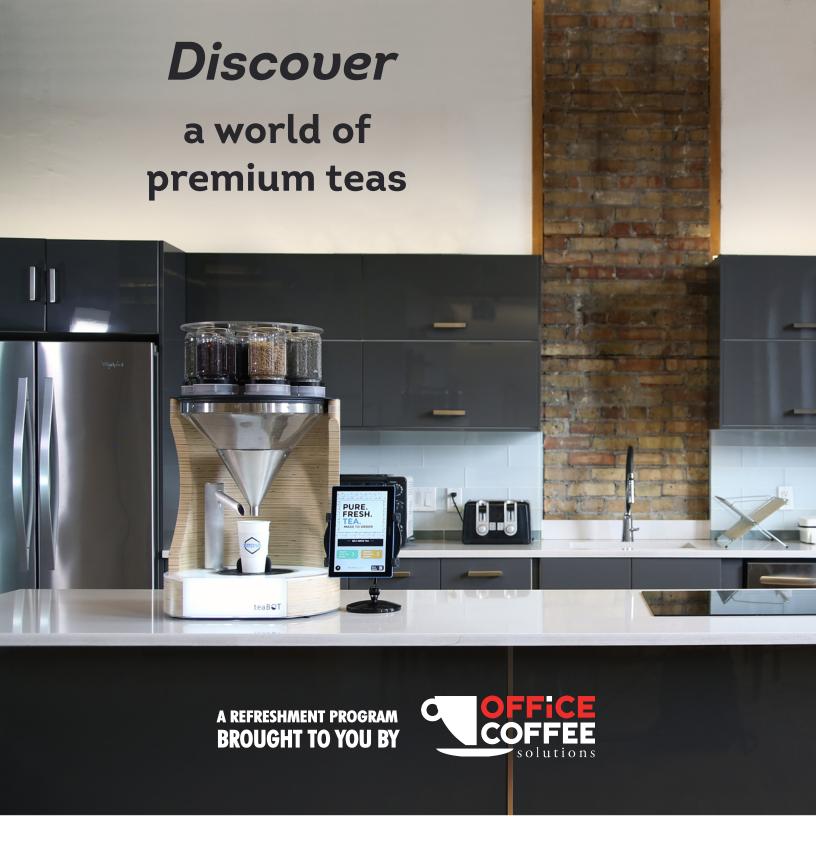

# Hundreds of blends. Ready in Seconds.

teaBOT Discover makes serving loose leaf tea incredibly quick and easy for your staff.

#### **Features:**

40 cups/hour capacity
10" touch screen
Wi-Fi Enabled
-Data collection for reporting
Adjustable cup height
7 ingredients at a time
-Many to choose from

#### Requirements:

Standard 110V outlet (1440 Watts) Wi-Fi internet connectivity Water line (or water jugs)