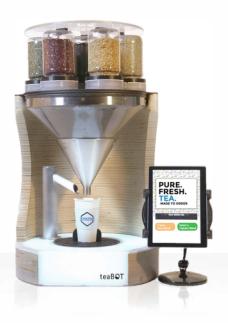

# Hundreds of blends. Ready in Seconds.

teaBOT Discover makes serving loose leaf tea incredibly quick and easy for your staff.

#### **Features:**

40 cups/hour capacity
10" touch screen
Wi-Fi Enabled
-Data collection for reporting
Adjustable cup height
7 ingredients at a time
-Many to choose from

#### Requirements:

Standard 110V outlet (1440 Watts) Wi-Fi internet connectivity Water line (or water jugs)