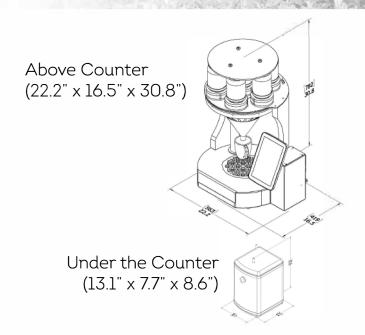

#### **Features:**

40 cups/hour capacity
10" touch screen
Wi-Fi Enabled
-Data collection for reporting
Adjustable cup height
7 ingredients at a time
-Many to choose from

#### Requirements:

Standard 110V outlet (1440 Watts) Wi-Fi internet connectivity Water line (or water jugs)